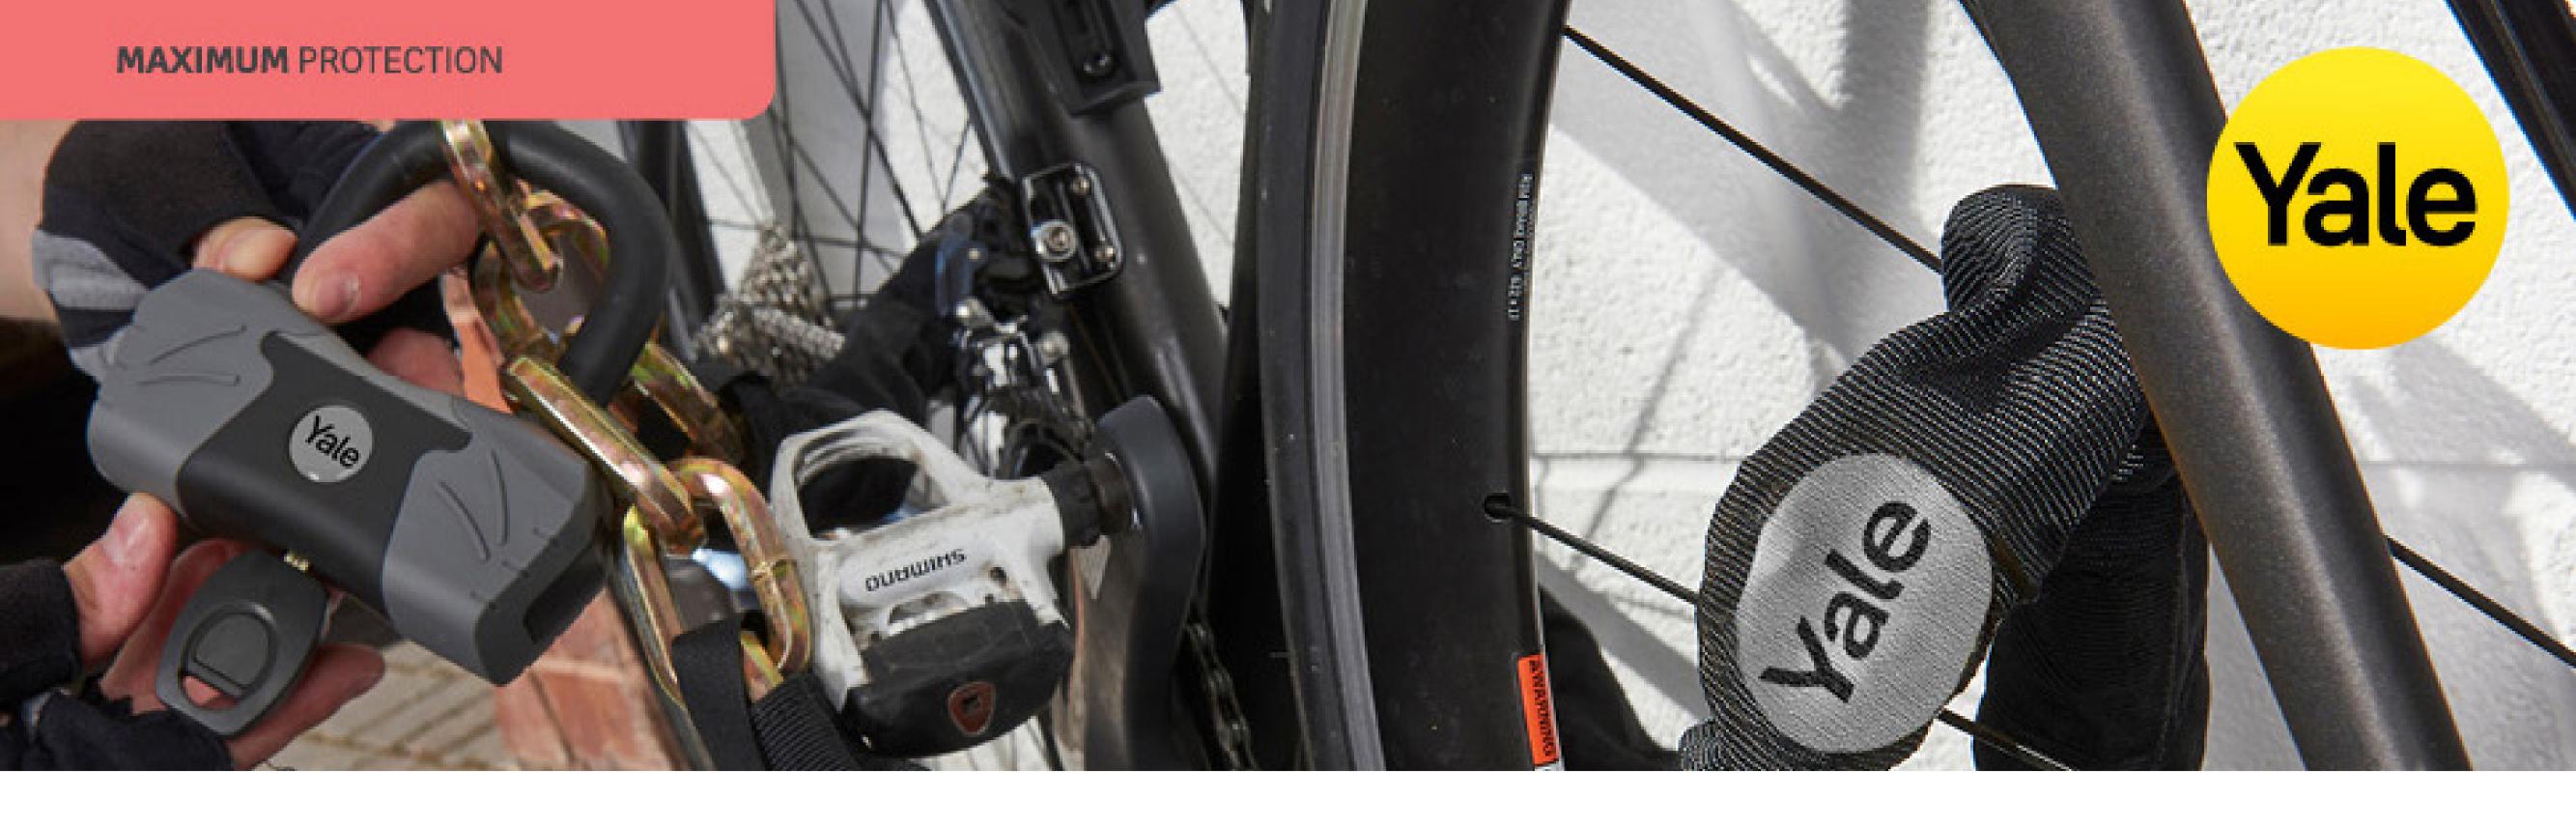

## For peace of mind, protect your bike with Yale.

Yale Maximum Security Chain Locks have been designed for versatile locking options around larger objects such as bikes, motor scooters, barbecues, garden furnishings or moveable possessions.

## Features:

- Mini U-Lock with ultra secure four point locking for maximum resistance to pulling & twisting
- Pick, pull, bump resistant mechanisms
- Double rubber protective coating on the Mini U-Lock protects bike's finish & lock's internals from impact
- Titanium enforced hexagonal hardened steel chain offers protection from all forms of attack
- 4 laser cut keys, including 1 with micro-light
- Lifetime guarantee
- Sold Secure rating: Gold in Pedal Cycles and Silver in Motor Scooters

Designed to resist all forms of attack

For absolute peace of mind when you leave your movable possession, lock it up with a Maximum Security Chain Lock that is resistant to many forms of attack including

pick, pull, bump and drill.

**Manufacturers Guarantee** 

Heavy duty protection

The four point locking provides maximum protection against pulling & twisting and hexagonal hardened steel chain offers protection from all forms of attack.