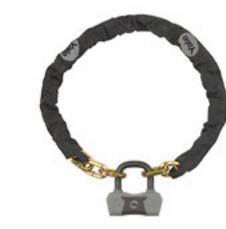

**Protective coatings** 

The bike lock's double rubber bumper protects the interior from bumps and the bike's paint and surface from scratches.

Maximum Security Chain Lock 1100mm

Lifetime

## Maximum Security Chain Lock 1800mm

Lifetime

| Lock body height | 118mm                                           | 118mm                                           |
|------------------|-------------------------------------------------|-------------------------------------------------|
| Lock body width  | 118mm                                           | 118mm                                           |
| Shackle diameter | 14mm                                            | 14mm                                            |
| Chain length     | 1100mm                                          | 1800mm                                          |
| Chain diameter   | 10mm                                            | 10mm                                            |
| Weight           | 3.04kg                                          | 4.63kg                                          |
| Keys             | 4 laser cut keys including 1 with a micro-light | 4 laser cut keys including 1 with a micro-light |