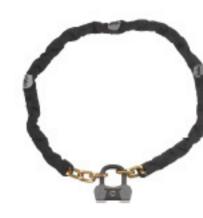

## Yale Maximum Security Chain Lock

## For peace of mind, protect your bike with Yale.

Yale Maximum Security Chain Locks have been designed for versatile locking options around larger objects such as bikes, motor scooters, barbecues, garden furnishings or moveable possessions.

## Features:

- Mini U-Lock with ultra secure four point locking for maximum resistance to pulling & twisting
- Pick, pull, bump resistant mechanisms
- Double rubber protective coating on the Mini U-Lock protects bike's finish & lock's internals from impact
- Titanium enforced hexagonal hardened steel chain offers protection from all forms of attack
- 4 laser cut keys, including 1 with micro-light
- Lifetime guarantee
- Sold Secure rating: Gold in Pedal Cycles and Silver in Motor Scooters

**Protective coatings** 

The bike lock's double rubber bumper protects the interior from bumps and the bike's paint and surface from scratches.

Maximum Security Chain Lock 1100mm

Lifetime