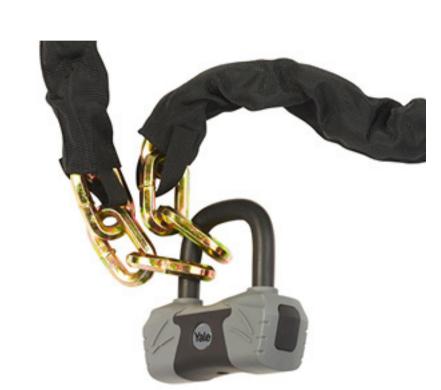

## Features:

- Mini U-Lock with ultra secure four point locking for maximum resistance to pulling & twisting
- Pick, pull, bump resistant mechanisms
- Double rubber protective coating on the Mini U-Lock protects bike's finish & lock's internals from impact
- Titanium enforced hexagonal hardened steel chain offers protection from all forms of attack
- 4 laser cut keys, including 1 with micro-light
- Lifetime guarantee
- Sold Secure rating: Gold in Pedal Cycles and Silver in Motor Scooters

Designed to resist all forms of attack

For absolute peace of mind when you leave your movable possession, lock it up with a Maximum Security Chain Lock that is resistant to many forms of attack including

pick, pull, bump and drill.

**Manufacturers Guarantee** 

Heavy duty protection

The four point locking provides maximum protection against pulling & twisting and hexagonal hardened steel chain offers protection from all forms of attack.