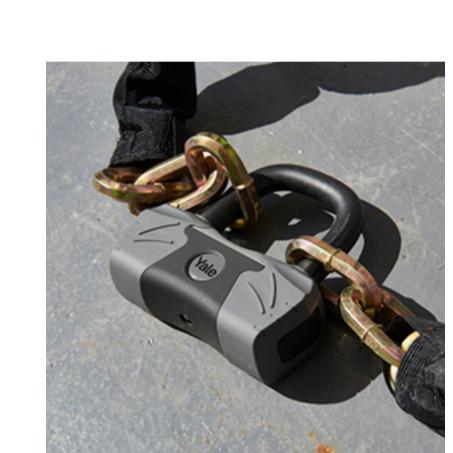

**Protective coatings** 

The bike lock's double rubber bumper protects the interior from bumps and the bike's paint and surface from scratches.

Maximum Security Chain Lock 1100mm

Lifetime

## Features:

- Mini U-Lock with ultra secure four point locking for maximum resistance to pulling & twisting
- Pick, pull, bump resistant mechanisms
- Double rubber protective coating on the Mini U-Lock protects bike's finish & lock's internals from impact
- Titanium enforced hexagonal hardened steel chain offers protection from all forms of attack
- 4 laser cut keys, including 1 with micro-light
- Lifetime guarantee
- Sold Secure rating: Gold in Pedal Cycles and Silver in Motor Scooters