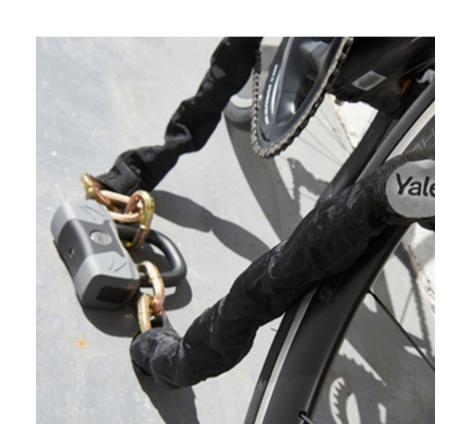

## Features:

- Mini U-Lock with ultra secure four point locking for maximum resistance to pulling & twisting
- Pick, pull, bump resistant mechanisms
- Double rubber protective coating on the Mini U-Lock protects bike's finish & lock's internals from impact
- Titanium enforced hexagonal hardened steel chain offers protection from all forms of attack
- 4 laser cut keys, including 1 with micro-light
- Lifetime guarantee
- Sold Secure rating: Gold in Pedal Cycles and Silver in Motor Scooters

pick, pull, bump and drill.

**Manufacturers Guarantee** 

Heavy duty protection

The four point locking provides maximum protection against pulling & twisting and hexagonal hardened steel chain offers protection from all forms of attack.

**Protective coatings** 

The bike lock's double rubber bumper protects the interior from bumps and the bike's paint and surface from scratches.

Maximum Security Chain Lock 1100mm

Lifetime