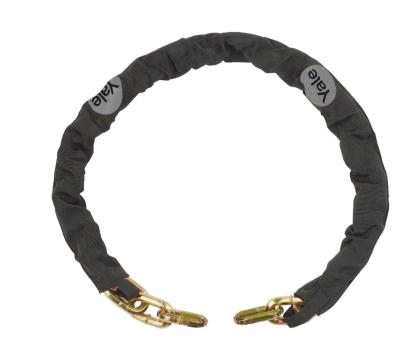

**Protective coatings** 

The bike lock's double rubber bumper protects the interior from bumps and the bike's paint and surface from scratches.

Maximum Security Chain Lock 1100mm

Lifetime

## Maximum Security Chain Lock 1800mm

Lifetime

| Lock body height | 118mm                                           | 118mm                                           |
|------------------|-------------------------------------------------|-------------------------------------------------|
| Lock body width  | 118mm                                           | 118mm                                           |
| Shackle diameter | 14mm                                            | 14mm                                            |
| Chain length     | 1100mm                                          | 1800mm                                          |
| Chain diameter   | 10mm                                            | 10mm                                            |
| Weight           | 3.04kg                                          | 4.63kg                                          |
| Keys             | 4 laser cut keys including 1 with a micro-light | 4 laser cut keys including 1 with a micro-light |