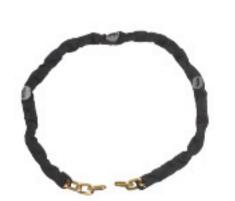

## Maximum Security Chain Lock 1800mm

Lifetime

| Lock body height | 118mm                                           | 118mm                                           |
|------------------|-------------------------------------------------|-------------------------------------------------|
| Lock body width  | 118mm                                           | 118mm                                           |
| Shackle diameter | 14mm                                            | 14mm                                            |
| Chain length     | 1100mm                                          | 1800mm                                          |
| Chain diameter   | 10mm                                            | 10mm                                            |
| Weight           | 3.04kg                                          | 4.63kg                                          |
| Keys             | 4 laser cut keys including 1 with a micro-light | 4 laser cut keys including 1 with a micro-light |