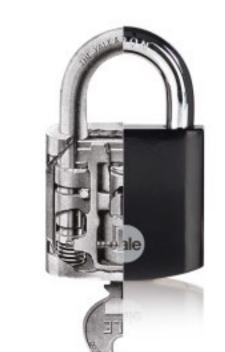

### Enhanced security

Even that special bike can be kept safe and secure in your garage with a closed Boron shackle to prevent cutting, and double locking for added security, built with you in mind.

Yale

### Exclusive Yale design

With some padlocks having protective covers on the body for better protection against weather conditions and two different sizes to suit your every security need.