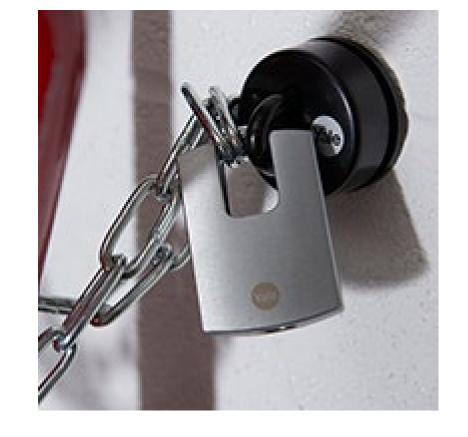

### Designed for outdoor usage

Suitable for your garden shed, shutters or garden gates that you want to keep safe and secure. Yale takes care of your possessions; you take care of the rest.