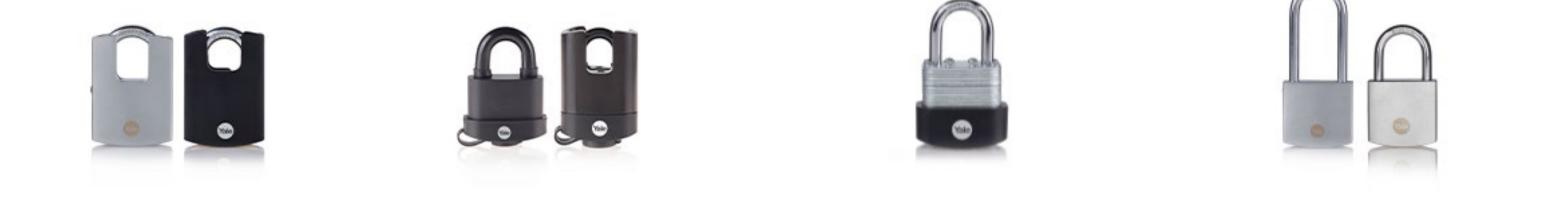

| Description                                                                                                                                                 | 40mm & 50mm<br>Brass padlock closed shackle or<br>with chrome finish | 51mm/61mm or 71mm<br>Weatherproof padlock or<br>Weatherproof padlock with closed<br>shackle | 30mm/40mm/50mm or 60mm<br>Laminated steel padlock | 40mm/50mm/60mm or 70mm<br>Brass padlock with chrome finish or<br>Brass padlock with chrome finish<br>long shackle | 50mm/60mm/70mm/80mm<br>or 90mm Brass shutter padlocks |
|-------------------------------------------------------------------------------------------------------------------------------------------------------------|----------------------------------------------------------------------|---------------------------------------------------------------------------------------------|---------------------------------------------------|-------------------------------------------------------------------------------------------------------------------|-------------------------------------------------------|
| Suitable for                                                                                                                                                | Outdoors, gates, sheds, ladders, shutter doors                       | Outdoors, gates, sheds, ladders, shutter doors                                              | Outdoors, gates, sheds, ladders, shutter doors    | Outdoors, gates, sheds, ladders, shutter doors                                                                    | Outdoors, gates, sheds, ladders, shutter doors        |
| Tested to simulate forms of attack such<br>as cutting, pulling and twisting of shackle<br>and tested to 10,000 cycles for opening<br>and closing of shackle |                                                                      |                                                                                             | $\checkmark$                                      |                                                                                                                   |                                                       |
| Boron shackle for extra protection against cutting of the shackle                                                                                           | $\checkmark$                                                         | ×                                                                                           | ×                                                 | $\checkmark$                                                                                                      | ×                                                     |
| Hardened steel shackle to protect against cutting of shackle                                                                                                | ×                                                                    | $\checkmark$                                                                                | $\checkmark$                                      | ×                                                                                                                 | $\checkmark$                                          |
| Double locking for added security                                                                                                                           | $\checkmark$                                                         | $\checkmark$                                                                                | $\checkmark$                                      | $\checkmark$                                                                                                      | ×                                                     |
| Corrosion resistance (tested for protection against weather conditions)                                                                                     | Up to 96 hours                                                       | Up to 120 hours                                                                             | Up to 120 hours                                   | Up to 240 hours                                                                                                   | Up to 96 hours                                        |
| Protective cover on the body, shackle<br>and key hole for additional weatherproof<br>protection                                                             | ×                                                                    | $\checkmark$                                                                                | ×                                                 | ×                                                                                                                 | ×                                                     |
| CEN rating                                                                                                                                                  | 2                                                                    | 2-3                                                                                         | 3                                                 | 2-3                                                                                                               | 2-3                                                   |
| Keys                                                                                                                                                        | 3 keys                                                               | 3 keys                                                                                      | 3 keys                                            | 3 keys                                                                                                            | 3 keys                                                |