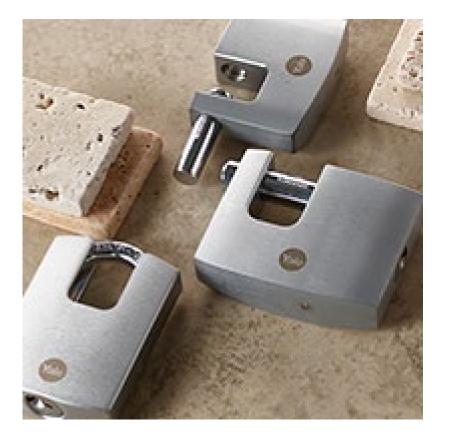

### Exclusive Yale design

With some padlocks having protective covers on the body for better protection against weather conditions and two different sizes to suit your every security need.